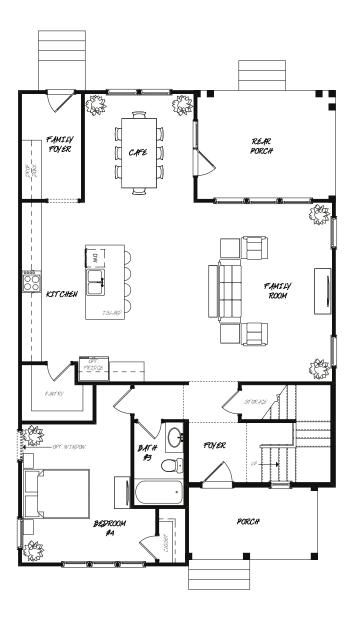

PHONE 843.830.0158

- GOLDEN BELL-

2,587 sq. ft. 4 bedrooms • 3 baths First Floor

Floorplans and elevations are artist's renderings and may contain options, which are not standard on all models. Sabal Homes reserves the right to make changes to these floorplans, specifications, dimensions and elevations without prior notice. Stated dimensions and square footage are approximate and should not be used as representation of the home's precise or actual size. Copyright ©2016 11/2016 🗅