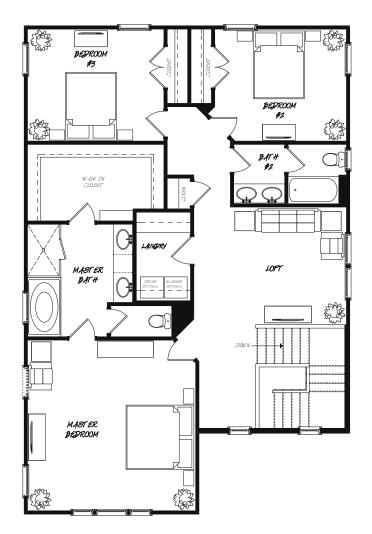

PHONE 843.830.0158

- GOLDEN BELL -

2,587 sq. ft. 4 bedrooms • 3 baths Second Floor

Floorplans and elevations are artist's renderings and may contain options, which are not standard on all models. Sabal Homes reserves the right to make changes to these floorplans, specifications, dimensions and elevations without prior notice. Stated dimensions and square footage are approximate and should not be used as representation of the home's precise or actual size. Copyright ©2016 11/2016 🎓