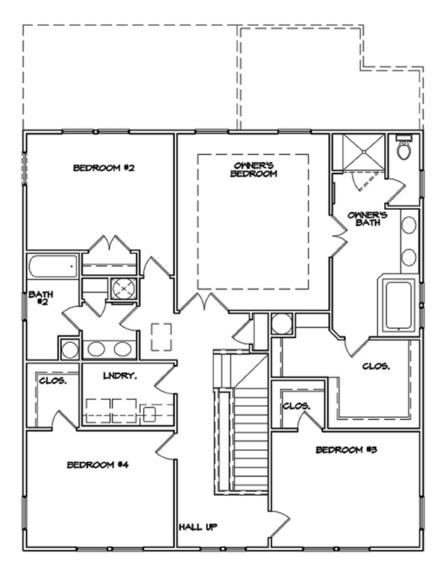

- DEL MAR -

3,126 sq. ft. 4 bedrooms • 2.5 baths Second Floor

Floorplans and elevations are artist's renderings and may contain options, which are not standard on all models. Dan Ryan Builders reserves the right to make changes to these floorplans, specifications, dimensions and elevations without prior notice. Stated dimensions and square footage are approximate and should not be used as representation of the home's precise or actual size. Copyright ©2016 10/2016 🏚