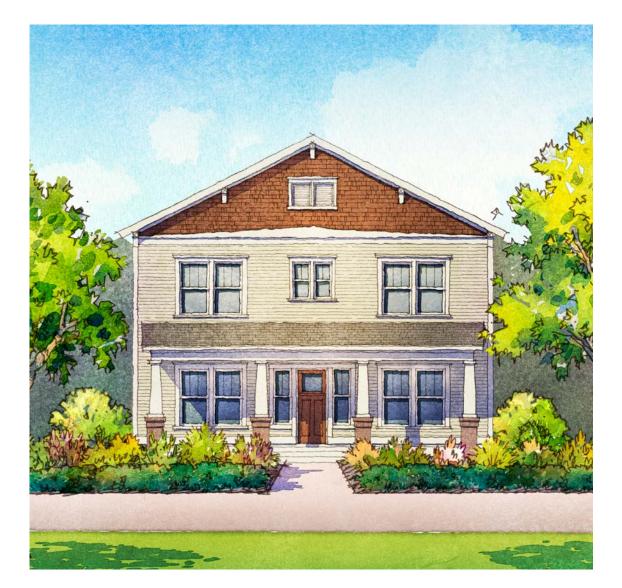

- DEL MAR -

3,126 sq. ft. 4 bedrooms • 2.5 baths

Floorplans and elevations are artist's renderings and may contain options, which are not standard on all models. Dan Ryan Builders reserves the right to make changes to these floorplans, specifications, dimensions and elevations without prior notice. Stated dimensions and square footage are approximate and should not be used as representation of the home's precise or actual size. Copyright ©2016 10/2016 🏠