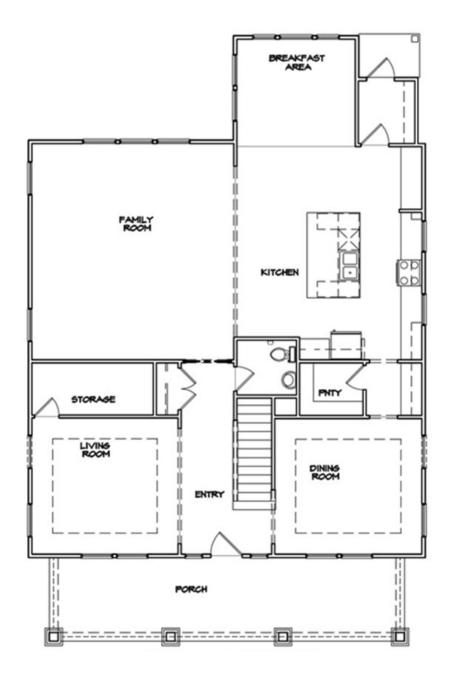

- DEL MAR -

3,126 sq. ft. 4 bedrooms • 2.5 baths First Floor

## SUMMERVILLE, SC

Floorplans and elevations are artist's renderings and may contain options, which are not standard on all models. Dan Ryan Builders reserves the right to make changes to these floorplans, specifications, dimensions and elevations without prior notice. Stated dimensions and square footage are approximate and should not be used as representation of the home's precise or actual size. Copyright ©2016 10/2016 🏠