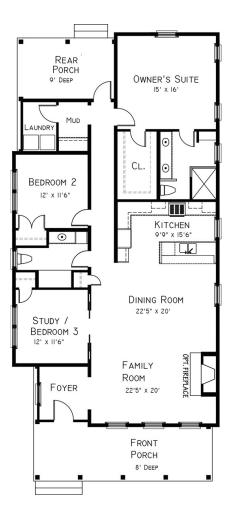

- SASSAFRAS -

1,658 sq. ft. 3 bedrooms • 2 baths First Floor

- SASSAFRAS -

1,658 sq. ft. 3 bedrooms • 2 baths